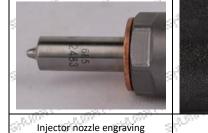

#### 2.1.0445120402 Injector's Part Number Location

1) E.g.: The injector part number see as follows

Mob/WhatsApp: +86 13410541523 Tel: +8675523215133

Email: ruby@shumatt.com Website: www.shumatt.com

| No.  | Name                                       |
|------|--------------------------------------------|
| S. A | brand, logo, part number,<br>series number |
| B    | nozzle part number                         |