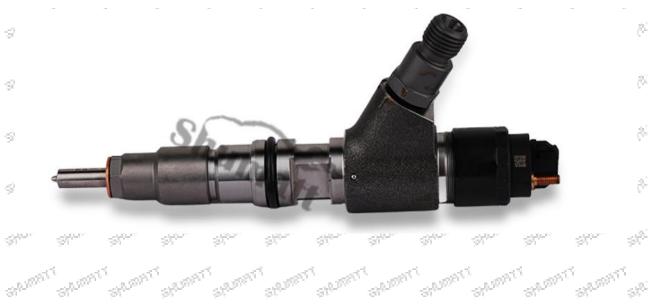

#### 1.1. 0445120402 Injector's Basic Information

| Title Title | China made new high quality diesel injector 0445120402 fuel injector CRIN2-16 |
|-------------|-------------------------------------------------------------------------------|
| SKU         | G1W20445120402                                                                |
| SKU         |                                                                               |

#### 1.4.0445120402 Injector's Parameter

Adaptation System: Common Rail System

Injector Series: 120 Series

Parameter Performance: CRIN2-16

**Matching Accessories:** Gasket F 00R J01 086 (7.73\*14.36\*1.49)

#### 1.5.0445120402 Injector's Specifications and Dimensions

Injector Size: 21.5cm\*4 cm \*4 cm = 344cm³ (L\*W\*H=V)

Injector Net Weight: 0.55kg

Gross Weight: 0.6kg

Injector Quality: China Made Brand New Package Size: 28cm\*7 cm \*7 cm = 1372 cm<sup>3</sup> Injector Type: Diesel Common Rail Injector