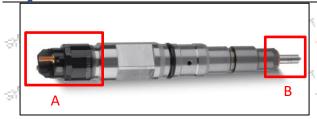

#### 2.1.0445120402 Injector's Part Number Location

1) E.g.: The injector part number see as follows

Mob/WhatsApp: +86 13410541523 Tel: +8675523215133

Email: ruby@shumatt.com Website: www.shumatt.com

| No.  | Name                                       |
|------|--------------------------------------------|
| S. A | brand, logo, part number,<br>series number |
| B    | nozzle part number                         |