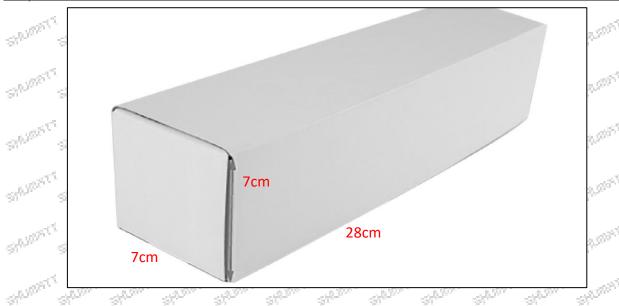

#### 1.5.0445120402 Injector's Specifications and Dimensions

Injector Size: 21.5cm\*4 cm \*4 cm = 344cm³ (L\*W\*H=V)

Injector Net Weight: 0.55kg

Gross Weight: 0.6kg

Injector Quality: China Made Brand New Package Size: 28cm\*7 cm \*7 cm = 1372 cm<sup>3</sup> Injector Type: Diesel Common Rail Injector

#### (2) Injector Box Size

Mob/WhatsApp: +86 13410541523 Tel: +8675523215133 Email: ruby@shumatt.com Website: www.shumatt.com

| No.  | Name         | Injector Package Size (cm) |
|------|--------------|----------------------------|
| 10 T | Injector Box | 28*7*7.50                  |